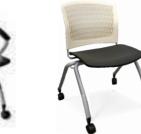

**UM-3** 

Caster & Flip

with Armrest

w/o Armrest

with Armrest

w/o Armrest

Base Frame

UM-42

#### Seat Folding Function (only UM3 Series)

UM3 Series have seat folding function. It can reduce storage space & make easy transportation.