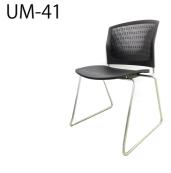

# Meeting Chair Series -UM-

### Nude Type

#### **Fabric Seat Type**

#### Finishing & Colors

**UM-1** 

Glide



with Armrest

UM-21

UM-31



w/o Armrest



with Armrest



w/o Armrest

UM-2

Caster



with Armrest



w/o Armrest



UM-32



with Armrest



w/o Armrest

**UM-3** 

Caster & Flip



with Armrest



w/o Armrest



with Armrest



w/o Armrest



Base Frame



UM-42



Plastic Backrest Color



White



Black

## Frame Coating Finishing



Silver (Except UM4 Series)



Black



Chrome Plating (only UM4 Series)

#### Fabric Selection



Black

#### Seat Folding Function (only UM3 Series)



UM3 Series have seat folding function. It can reduce storage space & make easy transportation.