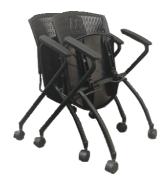

**UM-3** 

Caster & Flip

with Armrest

w/o Armrest

with Armrest

w/o Armrest

Base Frame

UM-42

#### Seat Folding Function (only UM3 Series)

UM3 Series have seat folding function. It can reduce storage space & make easy transportation.