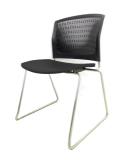

**UM-3** 

Caster & Flip

with Armrest

w/o Armrest

with Armrest

w/o Armrest

Base Frame

UM-42

#### Seat Folding Function (only UM3 Series)

UM3 Series have seat folding function. It can reduce storage space & make easy transportation.