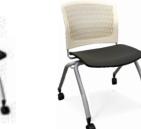

**UM-3** 

Caster & Flip

with Armrest

w/o Armrest

with Armrest

w/o Armrest

Base Frame

UM-42