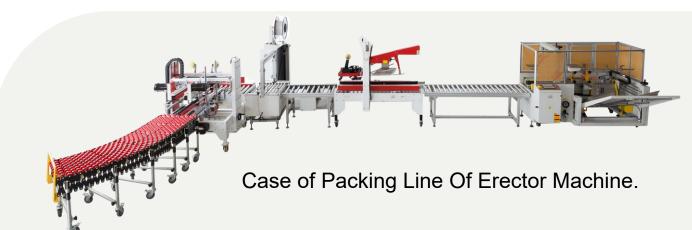

#### **Reliable Case Transfer**

carton transfer system features upgraded, include vacuum system and vacuum cups.