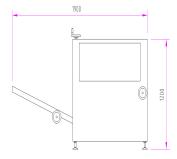

### **Specifications:**

| Model                  | YPK-4012                        |
|------------------------|---------------------------------|
| Carton size            | L(250mm-900mm);                 |
|                        | W(160mm-400mm);                 |
|                        | 510<(L+W)<1200mm;               |
|                        | 285 <w 2+h<700mm<="" td=""></w> |
| Packing speed          | 8-12pcs/min                     |
| Width of adhesive tape | 48mm,60mm,72mm                  |
| Power                  | 400W                            |
| Voltage                | 220V/50Hz single phase          |
| Air supply             | 6kgf/cm2, 450nl/min             |
| Conveyor height        | Min.600mm                       |
|                        | Max.700mm                       |
|                        | Standard height:650mm           |
| Machine dimension      | L2100mm*W2100mm*H1480mm         |
| N.W                    | 400kg                           |