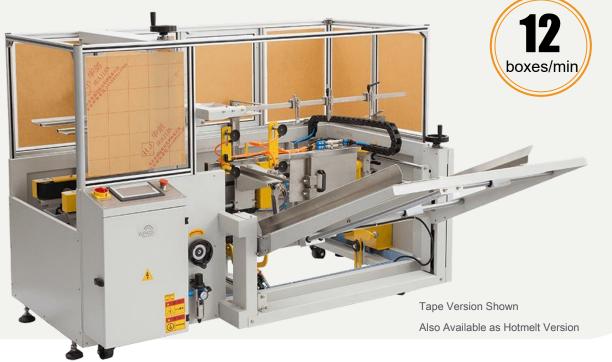

# **Model YPK4012**

The automatic erector machine is used for forming and sealing cartons. The maximum working speed of the vertical opening mode can be 12 boxes per minute. It is usually used in conjunction with the sea ling machine, packing machine and other equipment.

## Model YPK4012 Fully Automatic Case Erector

#### **Characteristics:**

- Suck, form and seal boxes automatically.
- Max. speed: 12boxes/min.
- Imported electrical configurations keep working performance more stably.
- Can be used separately or in conjunction with the conveyor line.