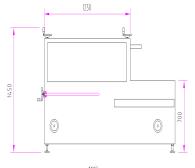

### **Specifications:**

| Model                  | YPK-4012                        |
|------------------------|---------------------------------|
| Carton size            | L(250mm-900mm);                 |
|                        | W(160mm-400mm);                 |
|                        | 510<(L+W)<1200mm;               |
|                        | 285 <w 2+h<700mm<="" td=""></w> |
| Packing speed          | 8-12pcs/min                     |
| Width of adhesive tape | 48mm,60mm,72mm                  |
| Power                  | 400W                            |
| Voltage                | 220V/50Hz single phase          |
| Air supply             | 6kgf/cm2, 450nl/min             |
| Conveyor height        | Min.600mm                       |
|                        | Max.700mm                       |
|                        | Standard height:650mm           |
| Machine dimension      | L2100mm*W2100mm*H1480mm         |
| N.W                    | 400kg                           |