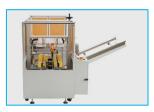

# **Model YPK4012**

The automatic erector machine is used for forming and sealing cartons. The maximum working speed of the vertical opening mode can be 12 boxes per minute. It is usually used in conjunction with the sea ling machine, packing machine and other equipment.

## Model YPK4012 Fully Automatic Case Erector