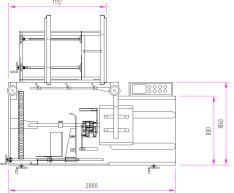

# **Model YPK4012**

The automatic erector machine is used for forming and sealing cartons. The maximum working speed of the vertical opening mode can be 12 boxes per minute. It is usually used in conjunction with the sea ling machine, packing machine and other equipment.

## Model YPK4012 Fully Automatic Case Erector

### **Specifications:**

| Model                  | YPK-4012                        |
|------------------------|---------------------------------|
| Carton size            | L(250mm-900mm);                 |
|                        | W(160mm-400mm);                 |
|                        | 510<(L+W)<1200mm;               |
|                        | 285 <w 2+h<700mm<="" td=""></w> |
| Packing speed          | 8-12pcs/min                     |
| Width of adhesive tape | 48mm,60mm,72mm                  |
| Power                  | 400W                            |
| Voltage                | 220V/50Hz single phase          |
| Air supply             | 6kgf/cm2, 450nl/min             |
| Conveyor height        | Min.600mm                       |
|                        | Max.700mm                       |
|                        | Standard height:650mm           |
| Machine dimension      | L2100mm*W2100mm*H1480mm         |
| N.W                    | 400kg                           |