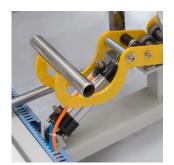

#### **Reliable Case Transfer**

carton transfer system features upgraded, include vacuum system and vacuum cups.