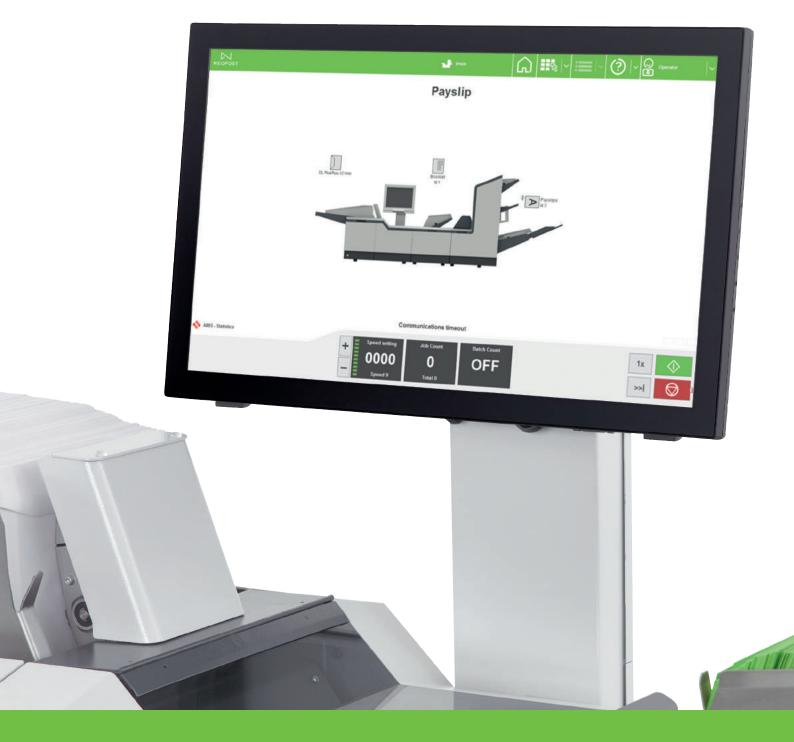

### Automated Insertion Management System

NS

## AIMS - Automated Insertion Management System

Businesses today face a multitude of regulatory issues and customer expectations to guara ntee the integrity of sensitive busin ess communications. Fail ure to meet the se diverse standards could result in substantial financial loss and jeopardize hard-won customer relationships.

AIMS, in combination with Neopost's Integrated Mail Operating System (IMOS), is the key to protecting your business. AIMS delivers real-time information and statistics to manage your mail cente r, providing you with the assurance that every piece of mail in your job has been processed accuratel y.

### What is Closed Loop Verification?

AIMS verifies, in real time, that each of your mail pieces in the database of documents in your mailing job has been completed. When missing, duplicate, or unmatched business documents are identified, AIMS updates the data in real time and establishes records for reprocessing.