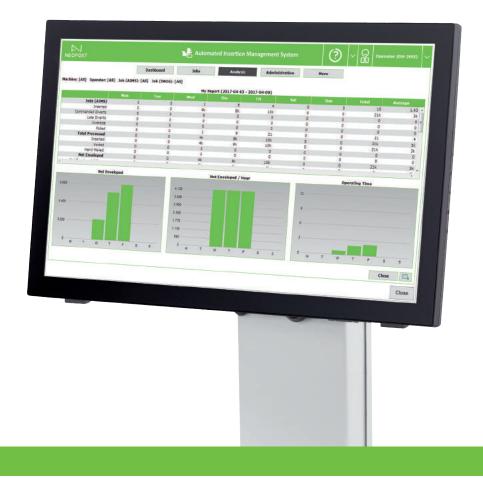

# Choose The Reporting Analysis Format that Suits Your Purpose

You can access and analyze historical performance data in a variety of report formats. Evaluate performance among jobs, operators and systems or compare data across time – months, weeks or even days – or focus on metrics including throughput, run times and content.

Everything you select can be viewed on-screen or printed as graphs and charts.