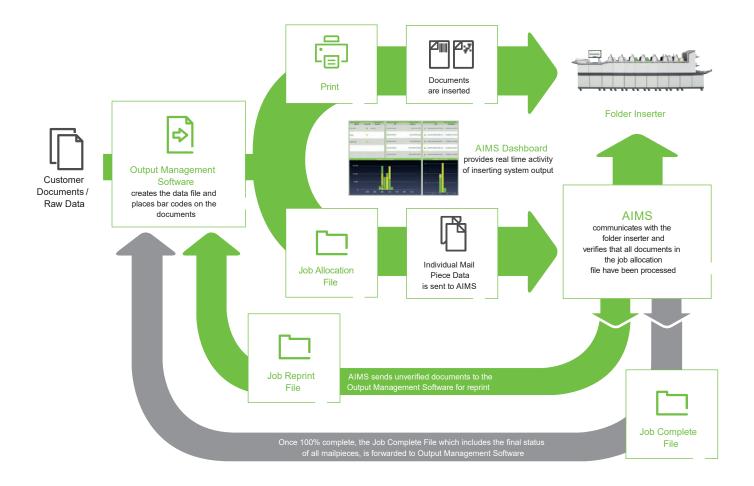

AIMS, in combination with Neopost's Integrated Mail Operating System (IMOS), is the key to protecting your business. AIMS delivers real-time information and statistics to manage your mail cente r, providing you with the assurance that every piece of mail in your job has been processed accuratel y.

### What is Closed Loop Verification?

AIMS verifies, in real time, that each of your mail pieces in the database of documents in your mailing job has been completed. When missing, duplicate, or unmatched business documents are identified, AIMS updates the data in real time and establishes records for reprocessing.

AIMS creates a reprint file and verifies that replacement documents have been processed until your job is 100 percent complete. That verification provides the confirmation that compliance requirements are met and your important business communications are secure.

#### Monitor and Manage

Combining Neopost's proprietary IMOS and AIMS gives you the power to manage the status of each mail piece precisely while the system monitors and manages all your mail center activities in real time.

AIMS real-time access to operational data gives you new visibility into each job, each operator and each inserter, essential information to help run your mail center e is ciently and confidently. The system can be set to alert you to any significant event via the Internet. The alert can be sent to a smart phone, tablet or any other communications device of your choice.

### Mail Piece Integrity and Security

AIMS software harnesses the integrated integrity built into Neopost's IMOS to deliver complete process verification. In addition, Neopost can employ our Output Management Software (OMS) to enhance the complete closed loop validation process.