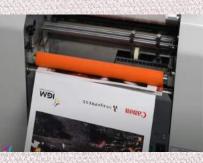

#### Auto perforating on film

Auto perforating on side of lamination film, which makes easy to burst sheets.