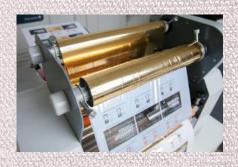

## **Digital Foiling**

De-curling adjustment

Adjustable curing tension with 18 levels anti-curing setting, which helps a lot to de-curl sheets after lamination.