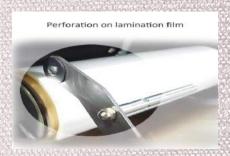

#### Auto perforating on film

Auto perforating on side of lamination film, which makes easy to burst sheets.