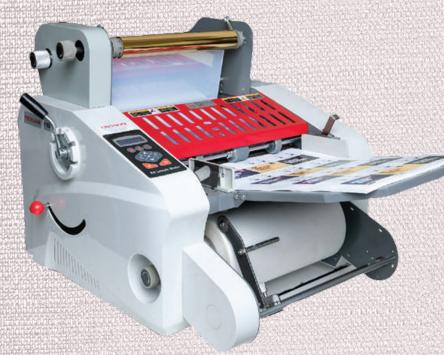

# NEOLAMI F350D

## **Automatic Laminator**

- + Adjustable gap between sheets
- + Position guide
- + Automatic stops
- + Cold laminating rewinding device
- + Auto Perforation
- + Digital foiling

NeoLami F-350D is entry level, but powerful Table-top laminating machine designed and improved by NEOSYS equipped auto-feeding, auto-cutting features supporting laminating works more efficiency and professionally. Not only for normal lamination works, but also available digital foiling works without any difficult setting and changes. Roller gap is available to adjust 2mm pitch, perforating and curling are also available to be adjusted freely.

## Best solution for short run works and digital print finishing solutions