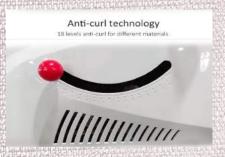

## **Digital Foiling**

De-curling adjustment

Adjustable curing tension with 18 levels anti-curing setting, which helps a lot to de-curl sheets after lamination.