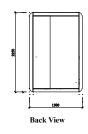

  \*Enough space. Wider foot space, larger desk with movable chair.

Vantilation Fan Neosys Neoair Mini

| Description          | Specification                                    |
|----------------------|--------------------------------------------------|
| Width                | 1,500mm                                          |
| Depth                | 1,200mm                                          |
| Height               | 2,250mm                                          |
| Movability           | 4 x Movable Wheel (Max. loading capacity 100kgs) |
| Sound Absorbing foam | 9mm (Sound proof level : to be checked)          |
| Ventration           | Alminium Ventration Grille 80x200mm              |
| Fan                  | 24V ventration fan                               |
| Floor                | Milliken carpet rimix 2.0                        |
| Down light           | Equipped (12W-6000K)                             |
| Power Socket         | Single Socket (Multiple plug type)               |
| Accessories          | Lan CAT6, USB Charger                            |
| Weight               | 292kgs                                           |