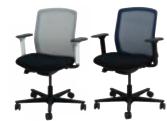

## Combined with Ergonomic chair

- \* Flag-ship UCHIDA office chair Japan
- \* Ergonomics / Universal designs. No stress for long use.

- \* Mesh back, height adjusts, movable T-armrest.

  \*More Comfortable and flexible for various works in a booth.