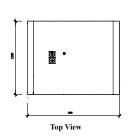

  \*Enough space. Wider foot space, larger desk with movable chair.

Vantilation Fan Neosys Neoair Mini

| Description          | Specification                                    |
|----------------------|--------------------------------------------------|
| Width                | 1,500mm                                          |
| Depth                | 1,200mm                                          |
| Height               | 2,250mm                                          |
| Movability           | 4 x Movable Wheel (Max. loading capacity 100kgs) |
| Sound Absorbing foam | 9mm (Sound proof level : to be checked)          |
| Ventration           | Alminium Ventration Grille 80x200mm              |
| Fan                  | 24V ventration fan                               |
| Floor                | Milliken carpet rimix 2.0                        |
| Down light           | Equipped (12W-6000K)                             |
| Power Socket         | Single Socket (Multiple plug type)               |
| Accessories          | Lan CAT6, USB Charger                            |
| Weight               | 292kgs                                           |