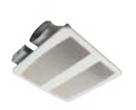

  \*Enough space. Wider foot space, larger desk with movable chair.

Vantilation Fan Neosys Neoair Mini

| Description          | Specification                                    |
|----------------------|--------------------------------------------------|
| Width                | 1,500mm                                          |
| Depth                | 1,200mm                                          |
| Height               | 2,250mm                                          |
| Movability           | 4 x Movable Wheel (Max. loading capacity 100kgs) |
| Sound Absorbing foam | 9mm (Sound proof level : to be checked)          |
| Ventration           | Alminium Ventration Grille 80x200mm              |
| Fan                  | 24V ventration fan                               |
| Floor                | Milliken carpet rimix 2.0                        |
| Down light           | Equipped (12W-6000K)                             |
| Power Socket         | Single Socket (Multiple plug type)               |
| Accessories          | Lan CAT6, USB Charger                            |
| Weight               | 292kgs                                           |