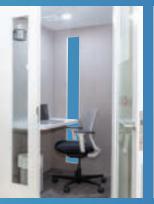

### NeoCUBE Private Booth

## Combined with Ergonomic chair

- \* Flag-ship UCHIDA office chair Japan
- \* Ergonomics / Universal designs. No stress for long use.

- \* Mesh back, height adjusts, movable T-armrest.

  \*More Comfortable and flexible for various works in a booth.

  \*Enough space. Wider foot space, larger desk with movable chair.

Vantilation Fan Neosys Neoair Mini

| Description          | Specification                                    |
|----------------------|--------------------------------------------------|
| Width                | 1,500mm                                          |
| Depth                | 1,200mm                                          |
| Height               | 2,250mm                                          |
| Movability           | 4 x Movable Wheel (Max. loading capacity 100kgs) |
| Sound Absorbing foam | 9mm (Sound proof level : to be checked)          |
| Ventration           | Alminium Ventration Grille 80x200mm              |
| Fan                  | 24V ventration fan                               |
| Floor                | Milliken carpet rimix 2.0                        |
| Down light           | Equipped (12W-6000K)                             |
| Power Socket         | Single Socket (Multiple plug type)               |
| Accessories          | Lan CAT6, USB Charger                            |
| Weight               | 292kgs                                           |