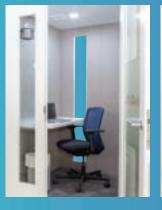

### NeoCUBE Private Booth

## NeoCUBE Private Booth, bring you solutions for you.

In addition, a private booth can be used to focus when it is necessary to work alone, Co-working use, Work from home.

In actual references, working performance has improved markedly.

## Combined with Ergonomic chair

- \* Flag-ship UCHIDA office chair Japan
- \* Ergonomics / Universal designs. No stress for long use.

- \* Mesh back, height adjusts, movable T-armrest.

  \*More Comfortable and flexible for various works in a booth.

  \*Enough space. Wider foot space, larger desk with movable chair.

Vantilation Fan Neosys Neoair Mini

| Description          | Specification                                    |
|----------------------|--------------------------------------------------|
| Width                | 1,500mm                                          |
| Depth                | 1,200mm                                          |
| Height               | 2,250mm                                          |
| Movability           | 4 x Movable Wheel (Max. loading capacity 100kgs) |
| Sound Absorbing foam | 9mm (Sound proof level : to be checked)          |
| Ventration           | Alminium Ventration Grille 80x200mm              |
| Fan                  | 24V ventration fan                               |
| Floor                | Milliken carpet rimix 2.0                        |
| Down light           | Equipped (12W-6000K)                             |
| Power Socket         | Single Socket (Multiple plug type)               |
| Accessories          | Lan CAT6, USB Charger                            |
| Weight               | 292kgs                                           |