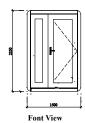

  \*Enough space. Wider foot space, larger desk with movable chair.

Vantilation Fan Neosys Neoair Mini

| Description          | Specification                                    |
|----------------------|--------------------------------------------------|
| Width                | 1,500mm                                          |
| Depth                | 1,200mm                                          |
| Height               | 2,250mm                                          |
| Movability           | 4 x Movable Wheel (Max. loading capacity 100kgs) |
| Sound Absorbing foam | 9mm (Sound proof level : to be checked)          |
| Ventration           | Alminium Ventration Grille 80x200mm              |
| Fan                  | 24V ventration fan                               |
| Floor                | Milliken carpet rimix 2.0                        |
| Down light           | Equipped (12W-6000K)                             |
| Power Socket         | Single Socket (Multiple plug type)               |
| Accessories          | Lan CAT6, USB Charger                            |
| Weight               | 292kgs                                           |