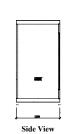

  \*Enough space. Wider foot space, larger desk with movable chair.

Vantilation Fan Neosys Neoair Mini

| Description          | Specification                                    |
|----------------------|--------------------------------------------------|
| Width                | 1,500mm                                          |
| Depth                | 1,200mm                                          |
| Height               | 2,250mm                                          |
| Movability           | 4 x Movable Wheel (Max. loading capacity 100kgs) |
| Sound Absorbing foam | 9mm (Sound proof level : to be checked)          |
| Ventration           | Alminium Ventration Grille 80x200mm              |
| Fan                  | 24V ventration fan                               |
| Floor                | Milliken carpet rimix 2.0                        |
| Down light           | Equipped (12W-6000K)                             |
| Power Socket         | Single Socket (Multiple plug type)               |
| Accessories          | Lan CAT6, USB Charger                            |
| Weight               | 292kgs                                           |