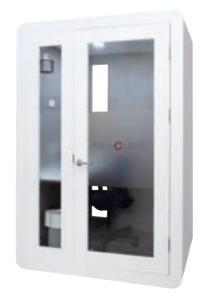

### NeoCUBE Private Booth

## NeoCUBE Private Booth, bring you solutions for you.

In addition, a private booth can be used to focus when it is necessary to work alone, Co-working use, Work from home.

In actual references, working performance has improved markedly.

## All components are Modularized

Easy to delivery, Easy Set-up, Easy repalce even some parts are damaged or broken. Standardized quality. Keep all same quality level.

9mm Sound Absorbing Layer (foiam)

The design ensures that the noise in the cabin is always below 30-35 Db (equivalent to the sound of falling leaves)

  \*Enough space. Wider foot space, larger desk with movable chair.

Vantilation Fan Neosys Neoair Mini

| Description          | Specification                                    |
|----------------------|--------------------------------------------------|
| Width                | 1,500mm                                          |
| Depth                | 1,200mm                                          |
| Height               | 2,250mm                                          |
| Movability           | 4 x Movable Wheel (Max. loading capacity 100kgs) |
| Sound Absorbing foam | 9mm (Sound proof level : to be checked)          |
| Ventration           | Alminium Ventration Grille 80x200mm              |
| Fan                  | 24V ventration fan                               |
| Floor                | Milliken carpet rimix 2.0                        |
| Down light           | Equipped (12W-6000K)                             |
| Power Socket         | Single Socket (Multiple plug type)               |
| Accessories          | Lan CAT6, USB Charger                            |
| Weight               | 292kgs                                           |