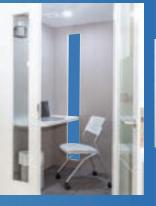

### NeoCUBE Private Booth

## Combined with Ergonomic chair

- \* Flag-ship UCHIDA office chair Japan
- \* Ergonomics / Universal designs. No stress for long use.

- \* Mesh back, height adjusts, movable T-armrest.

  \*More Comfortable and flexible for various works in a booth.

  \*Enough space. Wider foot space, larger desk with movable chair.

Vantilation Fan Neosys Neoair Mini

| Description          | Specification                                    |
|----------------------|--------------------------------------------------|
| Width                | 1,500mm                                          |
| Depth                | 1,200mm                                          |
| Height               | 2,250mm                                          |
| Movability           | 4 x Movable Wheel (Max. loading capacity 100kgs) |
| Sound Absorbing foam | 9mm (Sound proof level : to be checked)          |
| Ventration           | Alminium Ventration Grille 80x200mm              |
| Fan                  | 24V ventration fan                               |
| Floor                | Milliken carpet rimix 2.0                        |
| Down light           | Equipped (12W-6000K)                             |
| Power Socket         | Single Socket (Multiple plug type)               |
| Accessories          | Lan CAT6, USB Charger                            |
| Weight               | 292kgs                                           |