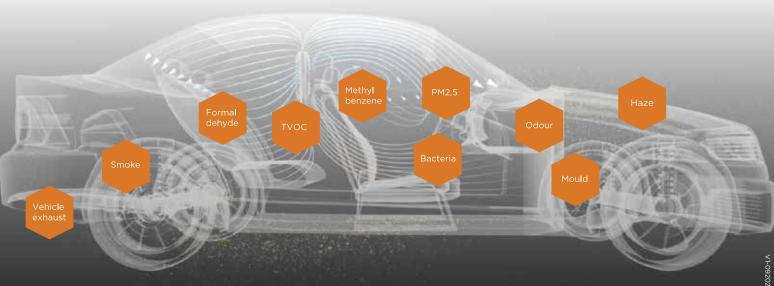

## Pollutants in the car

VOCs Viruses Bacteria Mould spores Pollen Haze < 0.001 μm 0.001-0.1 μm 0.1-100 μm 1-100 μm 10-100 μm 2.5 μm

Negative ions are expelled into the car where they are attached to positively charged virus, bacteria, dust, pollen, cigarette smoke, odour, pet dander, chemical and others to form larger particles. Hence, it is easier for us to get rid of them.

Use NeoAir MINI Car Air Purifier to eliminate pollutants such as...