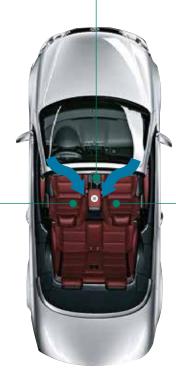

360° HEPA FILTER

REMOVES 99.99%, 0.01 MICRON OF AIR POLUTANTS

**NE** AIR



enjoy a clean & healthy driving experience

## Pollutants in the car













VOCs Viruses Bacteria Mould spores Pollen Haze < 0.001 μm 0.001-0.1 μm 0.1-100 μm 1-100 μm 10-100 μm 2.5 μm







Negative ions are expelled into the car where they are attached to positively charged virus, bacteria, dust, pollen, cigarette smoke, odour, pet dander, chemical and others to form larger particles. Hence, it is easier for us to get rid of them.





360° HEPA Filter

360° High-Efficient HEPA filter removes 99.99%, 0.01 micron of air pollutants in the car. The 360° filter is designed for optimum air flow. With its high concentration of activated carbon, it can absorb dangerous chemicals, odours and volatile organic compounds (VOCs).













Removes PM2.5

HEPA filter

Low noise

Releasing of Anions

Low energy consumption

## CAR AIR PURIFIER I Product Specification

| Rated Voltage       | DC10~15V, 300-500mA       | App Area | Car air purifier |
|---------------------|---------------------------|----------|------------------|
| Filter              | HEPA                      | N.W      | 250g             |
| Anion Concentration | 5 million/cm <sup>3</sup> | CADR     | 8m³/h            |
| Product Size        | 74x74x170mm