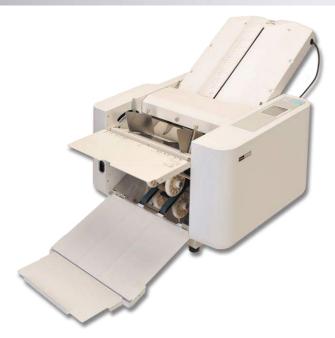

### **EZF-600**

#### Fully automatic, utmost user-friendly model.

- All the setting and operation can be done via the touch screen.
- Features paper feed pressure & separator pressure adjustment.
- Automatic feed table elevation and delivery roller setting.
- -An optional device allows the EZF-600 to perforate, score and slit papers instead of folding.
- The most productive, reliable and user-friendly paper folder at its class.