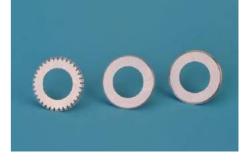

# Perforation/Scoring/Slitter heads

These heads which hold rotary tools can be mounted on a perforation/scoring unit.

- + Perf head wirh perfing position adjustment
- + Perf head with perfing pressure adjustment
- + Thin perf unit

#### **Rotary tools**

- + Micro perforation blade
- 0.35mm(cut), 0.2mm(tie)
- + Perforation blade for thick paper
- 2.0mm(cut), 1.0mm(tie)
- + Scoring blade
- + Slitter blade