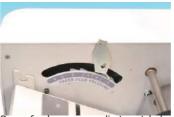

Paper feed pressure adjustment helps the machine to feed wider range of stocks.

Separator pressure adjustment prevents double feeds.