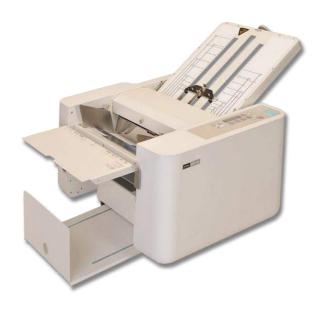

### **EZF-600**

#### Fully automatic, utmost user-friendly model.

- All the setting and operation can be done via the touch screen.
- Features paper feed pressure & separator pressure adjustment.
- Automatic feed table elevation and delivery roller setting.
- -An optional device allows the EZF-600 to perforate, score and slit papers instead of folding.
- The most productive, reliable and user-friendly paper folder at its class.

Paper feed pressure adjustment helps the machine to feed wider range of stocks.

Separator pressure adjustment prevents double feeds.