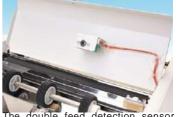

Paper feed pressure adjustment helps the machine to feed wider range of stocks.

Separator pressure adjustment prevents double feeds.

# Specifications of EZF series

| Model                                   | EZF-600                                                                                     | EZF-500       | EZF-200                                                                                                           | EZF-100                       |  |  |
|-----------------------------------------|---------------------------------------------------------------------------------------------|---------------|-------------------------------------------------------------------------------------------------------------------|-------------------------------|--|--|
| Folding position setting                | Automatic                                                                                   | Automatic     | Manual                                                                                                            | Manual                        |  |  |
| Max. Paper size                         | 300 x 432mm                                                                                 |               |                                                                                                                   |                               |  |  |
| Min. Paper size                         | 91 x 128mm (Single fold only)                                                               |               |                                                                                                                   |                               |  |  |
| Speed sheets/hr.<br>(A4 Single fold)    | 1,800 - 14,400                                                                              |               | Standard mode: 2,400/6,000/10,800<br>Noise reduction mode: 3,600<br>Thick paper mode: 3,600<br>Quick mode: 14,400 |                               |  |  |
| Paper Quality                           | 46.5 - 160gsm<br>(Single fold : up to 230gsm)<br>*Depending on paper type                   |               | 46.5 - 140gsm<br>(Single fold : up to 210gsm)<br>*Depending on paper type                                         |                               |  |  |
| Paper stacking capacity                 | 500 sheets (64 gsm)                                                                         |               |                                                                                                                   |                               |  |  |
| Operation                               | Color touch screen (Addition/Subtraction)  Buttons + 4 digit counter (Addition/Subtraction) |               |                                                                                                                   |                               |  |  |
| Folding pattern                         | 6 kinds<br>(Single, letter, zigzag, double parallel, fold-out, gate)                        |               |                                                                                                                   |                               |  |  |
| Double feed detection                   | 0                                                                                           | 0             | -                                                                                                                 | -                             |  |  |
| Fold pattern memory                     | 36 kinds                                                                                    | 36 kinds      | -                                                                                                                 | -                             |  |  |
| Fine adjustment memory                  | 36 kinds                                                                                    | 36 kinds      | -                                                                                                                 | -                             |  |  |
| Odd-size paper folding pattern memory   | 24 kinds                                                                                    | 12 kinds      | -                                                                                                                 | -                             |  |  |
| Cross fold                              | 0                                                                                           | 0             | 0                                                                                                                 | Optional                      |  |  |
| Paper jam detection                     | 0                                                                                           | 0             | 0                                                                                                                 | 0                             |  |  |
| Error map                               | 0                                                                                           | 0             | 0                                                                                                                 | 0                             |  |  |
| Paperfeed/separator pressure adjustment | 0                                                                                           | -             | -                                                                                                                 | -                             |  |  |
| Feed table elevation                    | 0                                                                                           | -             | -                                                                                                                 | -                             |  |  |
| Paper ejection                          | Belt                                                                                        | Belt          | Belt                                                                                                              | Natural                       |  |  |
| Ejection roller setting                 | Automatic                                                                                   | Manual        | Manual                                                                                                            | -                             |  |  |
| Quick release rollers                   | 0                                                                                           | 0             | 0                                                                                                                 | -                             |  |  |
| Options                                 | Perforation, scoring, slitter                                                               |               | -                                                                                                                 | Paper guide for cross folding |  |  |
| Dimensions<br>(W x D x H mm)            | 1,030x545x500                                                                               | 1,030x545x500 | 1,010x545x500                                                                                                     | 800x545x500                   |  |  |
| Net Weight                              | 30.6kg                                                                                      | 29.6kg        | 26.8kg                                                                                                            | 25.2kg                        |  |  |
| Power Consumption                       | 50W (100-240VAC, 50/60Hz)                                                                   |               |                                                                                                                   |                               |  |  |