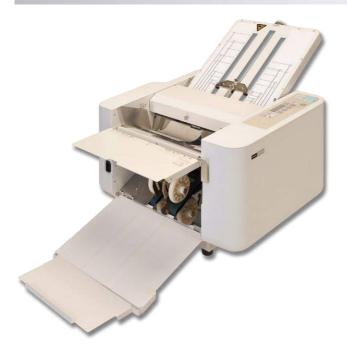

### **EZF-600**

#### Fully automatic, utmost user-friendly model.

- All the setting and operation can be done via the touch screen.
- Features paper feed pressure & separator pressure adjustment.
- Automatic feed table elevation and delivery roller setting.
- -An optional device allows the EZF-600 to perforate, score and slit papers instead of folding.
- The most productive, reliable and user-friendly paper folder at its class.

Paper feed pressure adjustment helps the machine to feed wider range of stocks.

Separator pressure adjustment prevents double feeds.