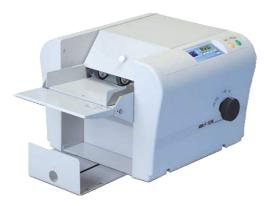

### **F-10N**

### Affordable A4 paper folder with a quick setting dial.

| Specifications           |                                                  |  |  |  |
|--------------------------|--------------------------------------------------|--|--|--|
| Paper size               | A4                                               |  |  |  |
| Speed sheets/hr.         | 8,000 (single fold)                              |  |  |  |
| Paper Quality            | 130gsm<br>(single fold: up to 150gsm)            |  |  |  |
| Paper stacking capacity  | 350 sheets (64gsm)                               |  |  |  |
| Operation                | Buttons + 4 digit counter (addition/subtraction) |  |  |  |
| Folding pattern          | Single, double-parallel, letter, zigzag          |  |  |  |
| Double feed detection    | -                                                |  |  |  |
| Folding position setting | Semi-automatic (quick set dial)                  |  |  |  |
| Dimensions               | 480(W)x455(D)x370(H) mm                          |  |  |  |
| Net Weight               | 21.0kg                                           |  |  |  |
| Power Consumption        | 61W, 110, 120, 220, 230 or 240VAC, 50/60Hz       |  |  |  |