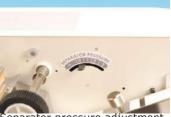

Paper feed pressure adjustment helps the machine to feed wider range of stocks.

Separator pressure adjustment prevents double feeds.