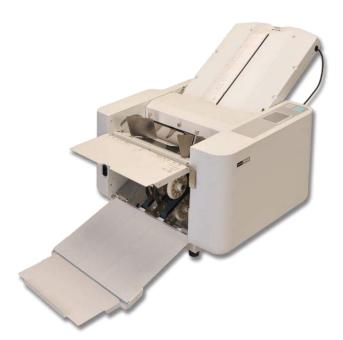

### **EZF-600**

#### Fully automatic, utmost user-friendly model.

- All the setting and operation can be done via the touch screen.
- Features paper feed pressure & separator pressure adjustment.
- Automatic feed table elevation and delivery roller setting.
- -An optional device allows the EZF-600 to perforate, score and slit papers instead of folding.
- The most productive, reliable and user-friendly paper folder at its class.