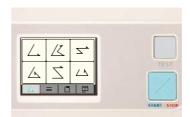

#### Fully automatic, utmost user-friendly model.

- All the setting and operation can be done via the touch screen.
- Features paper feed pressure & separator pressure adjustment.
- Automatic feed table elevation and delivery roller setting.
- -An optional device allows the EZF-600 to perforate, score and slit papers instead of folding.
- The most productive, reliable and user-friendly paper folder at its class.

#### A touch screen makes settings a lot easier.

- Features automatic folding position setting.
- Folding patterns can be stored and recalled via the touch screen.
- Fastest folding speed at its class, up to 14,400 sheets/hour.
- Perforation / scoring / slitter units available as options.

The touch screen indicates drawings to support settings and trouble shootings.

prevents mis-folded papers being contaminated to outputs.