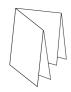

## Folding patterns

Double parallel

Fold-out

Gate

\*Cross

\*Requires use of accessory