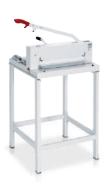

# EBA **4300** (Table ToP model)

Extremely safe, manual desk-top office guillotine with "fast flick" action clamp.

| 430 mm |
|--------|
| 20 mm  |
| 36 mm  |
| 340 mm |
|        |

optional stand

## **Product characteristics**

Attractively priced entry model in brand name quality Made in Germany. SCS - the Safety Cutting System made by EBA provides numerous safety features: hinged, transparent safety guard on the front table with locking device for the blade lever (a cut can only be executed if the safety guard is completely closed); transparent safety cover on the rear table; safe and convenient blade change from the front without removing machine covers; blade changing device with covered cutting edge; blade depth adjustment from the outside of the machine; cutting stick can be turned or replaced easily from the outside of the machine. Safety blade lever with patented overload protection while cutting. Fast flick action clamp provides optimal clamp pressure. Side lay, lockable backgauge and measuring scale (mm/inches). Solid all-metal construction. Resharpenable blade made of German high-quality steel. Solid all-metal construction. Designed as table top machine, a stand is available as an option (at an extra cost).