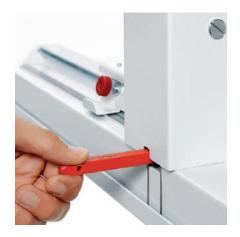

### safE blaDE CHaNgE

Safe and convenient blade change without removing covers. Blade changing device covers cutting edge of blade to protect the operator.

CuTTINg sTICK CHaNgE

Turning or exchanging the cutting stick can easily be managed from the outside of the guillotine without using any tools.