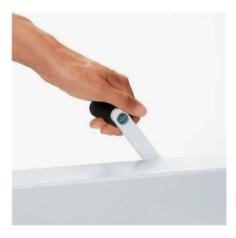

"fasT flICK" aCTION ClamP Efficient cutting is guaranteed by the "fast flick" action clamp. Insert paper stack, throw the lever to tighten – cut.