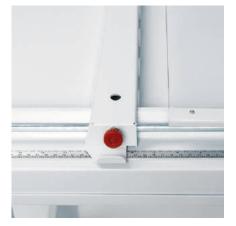

### loCKablE baCKgaugE

The measuring scale (mm / inches) allows a precise setting of the backgauge, which can be locked at the required dimension for accurate cuts.