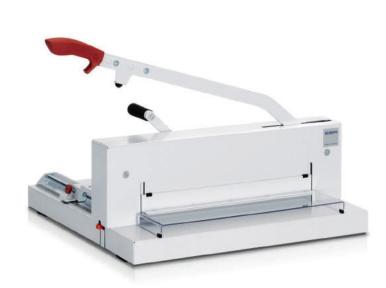

# EBA **4300** (Table ToP model)

Extremely safe, manual desk-top office guillotine with "fast flick" action clamp.

| 430 mm |
|--------|
| 20 mm  |
| 36 mm  |
| 340 mm |
|        |

optional stand

## **Product characteristics**

Attractively priced entry model in brand name quality Made in Germany. SCS - the Safety Cutting System made by EBA provides numerous safety features: hinged, transparent safety guard on the front table with locking device for the blade lever (a cut can only be executed if the safety guard is completely closed); transparent safety cover on the rear table; safe and convenient blade change from the front without removing machine covers; blade changing device with covered cutting edge; blade depth adjustment from the outside of the machine; cutting stick can be turned or replaced easily from the outside of the machine. Safety blade lever with patented overload protection while cutting. Fast flick action clamp provides optimal clamp pressure. Side lay, lockable backgauge and measuring scale (mm/inches). Solid all-metal construction. Resharpenable blade made of German high-quality steel. Solid all-metal construction. Designed as table top machine, a stand is available as an option (at an extra cost).

# features

TraNsParENT safETy guarD The hinged safety guard has to be closed to unlock the blade lever for the cutting process.

blaDE lEVEr

Effortless cutting: Safety blade lever with ergonomically designed handle and patented overload protection while cutting.

"fasT flICK" aCTION ClamP Efficient cutting is guaranteed by the "fast flick" action clamp. Insert paper stack, throw the lever to tighten – cut.