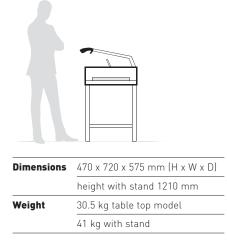

# EBA **4300** (Table ToP model)

Extremely safe, manual desk-top office guillotine with "fast flick" action clamp.



| 430 mm |
|--------|
| 20 mm  |
| 36 mm  |
| 340 mm |
|        |



optional stand



#### **Technical specifications**



## **Product characteristics**

Attractively priced entry model in brand name quality Made in Germany. SCS - the Safety Cutting System made by EBA provides numerous safety features: hinged, transparent safety guard on the front table with locking device for the blade lever (a cut can only be executed if the safety guard is completely closed); transparent safety cover on the rear table; safe and convenient blade change from the front without removing machine covers; blade changing device with covered cutting edge; blade depth adjustment from the outside of the machine; cutting stick can be turned or replaced easily from the outside of the machine. Safety blade lever with patented overload protection while cutting. Fast flick action clamp provides optimal clamp pressure. Side lay, lockable