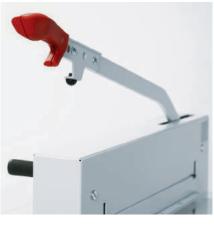

# features

TraNsParENT safETy guarD The hinged safety guard has to be closed to unlock the blade lever for the cutting process.

blaDE lEVEr

Effortless cutting: Safety blade lever with ergonomically designed handle and patented overload protection while cutting.