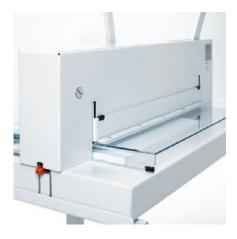

# EBA **4300** (Table ToP model)

Extremely safe, manual desk-top office guillotine with "fast flick" action clamp.

| 430 mm |
|--------|
| 20 mm  |
| 36 mm  |
| 340 mm |
|        |

optional stand

## **Product characteristics**

Attractively priced entry model in brand name quality Made in Germany. SCS - the Safety Cutting System made by EBA provides numerous safety features: hinged, transparent safety guard on the front table with locking device for the blade lever (a cut can only be executed if the safety guard is completely closed); transparent safety cover on the rear table; safe and convenient blade change from the front without removing machine covers; blade changing device with covered cutting edge; blade depth adjustment from the outside of the machine; cutting stick can be turned or replaced easily from the outside of the machine. Safety blade lever with patented overload protection while cutting. Fast flick action clamp provides optimal clamp pressure. Side lay, lockable backgauge and measuring scale (mm/inches). Solid all-metal construction. Resharpenable blade made of German high-quality steel. Solid all-metal construction. Designed as table top machine, a stand is available as an option (at an extra cost).