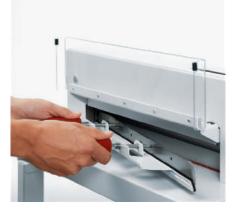

# features

TraNsParENT safETy guarD The hinged safety guard has to be closed to unlock the blade lever for the cutting process.

blaDE lEVEr

Effortless cutting: Safety blade lever with ergonomically designed handle and patented overload protection while cutting.