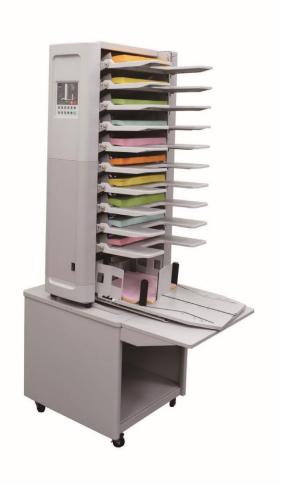

## PAPER COLLATOR UCHIDA UC-1200

## [ MAIN FEATURES ]

10 stations

Max. 4,200/hour high speed operation

Avaiable up to 21g/m2 sheets (from 2th-9th bins)

Max. Stacking capacity 65mm

Error code and map

Various useful modes

Criss-Cross stacking

Optional machine table available

| Number of stations    | 10 stations                                            |
|-----------------------|--------------------------------------------------------|
| Max. Paper size       | 328mm(W) x 469mm(L)                                    |
| Min. Paper size       | 95mm(W) x 150mm(L)                                     |
| Paper feed system     | Center feed with friction roller                       |
| Paper Quality         | Offset paper, Copy paper, NCR paper etc.               |
| Max. loading capacity | 28mm/bin (350 sheets of 64gsm paper)                   |
| Processing speed      | 2,400 or 4,200 set / hour                              |
| Peper weight          | 52-210gsm (1th and 10th), 52-160gsm (2nd - 9th)        |
| Max. stacking apacity | 65mm (880 sheets of 64gsm paper)                       |
| Stacking system       | Straight or Criss Cross                                |
| On-line connection    | 12kgs                                                  |
| Dimensions and weight | Thermal Printer, PC cable, Compressor, special stopper |