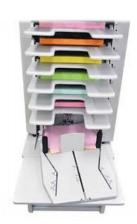

## [ MAIN FEATURES ]

10 stations

Max. 4,200/hour high speed operation

Avaiable up to 21g/m2 sheets (from 2th-9th bins)

Max. Stacking capacity 65mm

Error code and map

Various useful modes

Criss-Cross stacking

Optional machine table available

| Number of stations    | 10 stations                                            |
|-----------------------|--------------------------------------------------------|
| Max. Paper size       | 328mm(W) x 469mm(L)                                    |
| Min. Paper size       | 95mm(W) x 150mm(L)                                     |
| Paper feed system     | Center feed with friction roller                       |
| Paper Quality         | Offset paper, Copy paper, NCR paper etc.               |
| Max. loading capacity | 28mm/bin (350 sheets of 64gsm paper)                   |
| Processing speed      | 2,400 or 4,200 set / hour                              |
| Peper weight          | 52-210gsm (1th and 10th), 52-160gsm (2nd - 9th)        |
| Max. stacking apacity | 65mm (880 sheets of 64gsm paper)                       |
| Stacking system       | Straight or Criss Cross                                |
| On-line connection    | 12kgs                                                  |
| Dimensions and weight | Thermal Printer, PC cable, Compressor, special stopper |