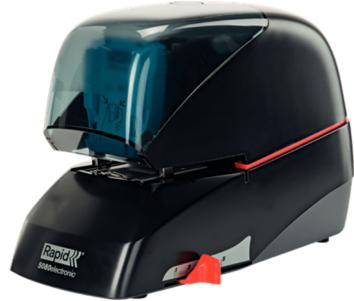

## Electric Stapler Rapid Supreme R5080e

## [MAIN FEATURES]

Staples up to 80 sheets of paper (80 gsm) Patented Cassette Stapling technology Worn parts replaced with each new cassette Adjustable stapling depth up to 50 mm Low staple indicator Easy loading Extremely quiet action and low vibration One cassette (5,000 staples) included

| Code                | 20993410                              |
|---------------------|---------------------------------------|
| Color               | Black                                 |
| Material            | Plastic, Metal and Electronic         |
| Dimensions          | 176 x 209 x 417                       |
| Accessory           | One cassette included (5,000 staples) |
| Capacity of Staping | 80 sheets                             |
| Electrical          | Yes                                   |
| Type of Staples     | 5080 Cassette                         |
| Loading Mechanism   | Cassette                              |
| Stapling            | Flat Clinch                           |
| Inserting Depth     | 50mm                                  |
| Weight              | 3                                     |