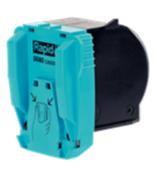

## [MAIN FEATURES]

Staples up to 80 sheets of paper (80 gsm) Patented Cassette Stapling technology Worn parts replaced with each new cassette Adjustable stapling depth up to 50 mm Low staple indicator Easy loading Extremely quiet action and low vibration One cassette (5,000 staples) included

| Code                | 20993410                              |
|---------------------|---------------------------------------|
| Color               | Black                                 |
| Material            | Plastic, Metal and Electronic         |
| Dimensions          | 176 x 209 x 417                       |
| Accessory           | One cassette included (5,000 staples) |
| Capacity of Staping | 80 sheets                             |
| Electrical          | Yes                                   |
| Type of Staples     | 5080 Cassette                         |
| Loading Mechanism   | Cassette                              |
| Stapling            | Flat Clinch                           |
| Inserting Depth     | 50mm                                  |
| Weight              | 3                                     |