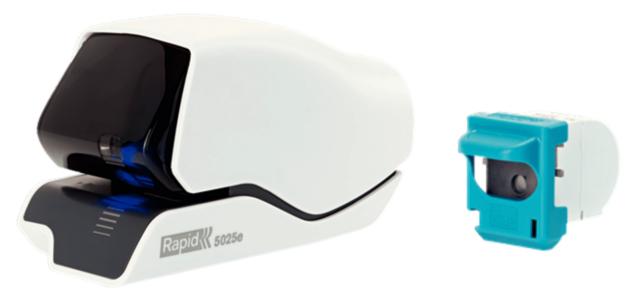

## Electric Stapler Rapid Supreme R5025e

## [MAIN FEATURES]

Staples up to 25 sheets of paper (80 gsm)
Flat Clinch technology reduces paper stacks by 30%
Effortless stapling even with heavy duty use
Patented Cassette Stapling technology
Worn parts replaced with each new cassette
LED Guiding System
One cassette (1500 staples) included
Standard European plug included

| Code                | 25095200                       |
|---------------------|--------------------------------|
| Color               | White                          |
| Material            | Plastic, metal and electronics |
| Dimensions          | 123 x 153 x 295                |
| Capacity of Staping | 25 sheets                      |
| Electrical          | Yes                            |
| Type of Staples     | 5025 Cassette                  |
| Loading Mechanism   | Cassettee                      |
| Stapling            | Flat Clinch                    |
| Inserting Depth     | 6.5mm                          |
| Weight              | 0.88                           |