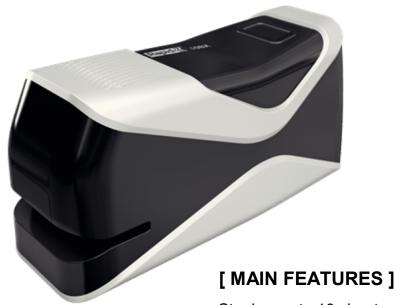

## Rapid 10BX

Staples up to 10 sheets of paper (80 gsm)
Convenient one-hand desktop use
Also convenient for use on the move
Battery operated (Uses 4 x AA batteries)
For 24/6 and 26/6 Rapid Standard staples
10 mm insertion depth

1 year guarantee when using Rapid staples

| Code                      | 5000295                       |
|---------------------------|-------------------------------|
| Color                     | Black                         |
| Material Material         | Plastic, Metal and Electronic |
| Dimensions                | 55 x74 x 155                  |
| Integrated Staple Remover | no                            |
| Warranty                  | 1 year                        |
| Capacity of Staping       | 10 sheets                     |
| Electrical                | Yes                           |
| Type of Staples           | Rapid Standard 24/6 +26/6     |
| Loading Mechanism         | Springloading                 |
| Inserting Depth           | 10mm                          |
| Weight                    | 0.32                          |