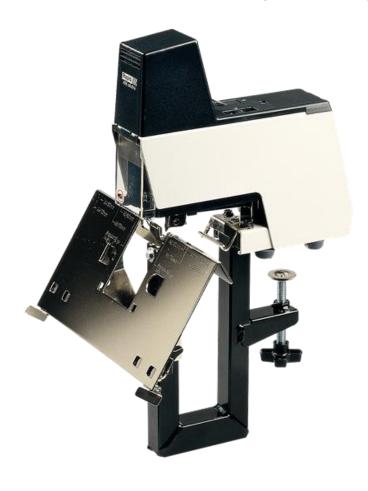

## Electric Stapler Rapid Classic 106E

## [ MAIN FEATURES ]

Staples up to 50 sheets of paper (80gsm)
220V, standard EU plug
Use 66/6-8mm staples
Adjustable stapling force
Adjustable stapoing depth 0-100mm
3 staplers in 1, interchangeable insert staplers
Protection visor, cuts the poweer when lifted
Delivered with wide worktable and pedal
Optional extra include pedal, damp for
table mounting, opto cables, multi base for
max, 4 staples

| Code                | 10875302                                    |
|---------------------|---------------------------------------------|
| Color               | White/Black                                 |
| Material            | Plastic, Metal and Electronic               |
| Dimensions          | 300 x 130 x 490                             |
|                     | Wide work table, pedal, 66/6 and 8mm staple |
| Capacity of Staping | 50 sheets                                   |
| Electrical          | Yes                                         |
| Type of Staples     | 66/6-8 +                                    |
| Loading Mechanism   | Front loading                               |
| Stapling            | Stapling                                    |
| Inserting Depth     | 102mm                                       |
| Weight              | 5                                           |