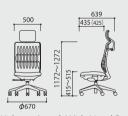

The back is able to recline within the range of 20°. Also,, it is capable to fix the angle of the backrest at the most front and the most backward inclination. (18°)

The reclining strength that responds to users' physiques and the strength adjustment can provide the perfect sitting mood to users.

The operation lever is able to adjust the height of the seat (Stroke 100mm) and the fixation of the backrest (The 2 points at the most fronted and the most backward inclination).

The smooth movement of gas spring allows the long stroke for 100mm up and down. It is also adjustable according to users' heights and the physiques.