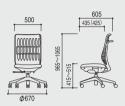

With Adjustable Arm

Without Arm

With Adjustable Arm & Head Rest

Without Arm & With Head Rest