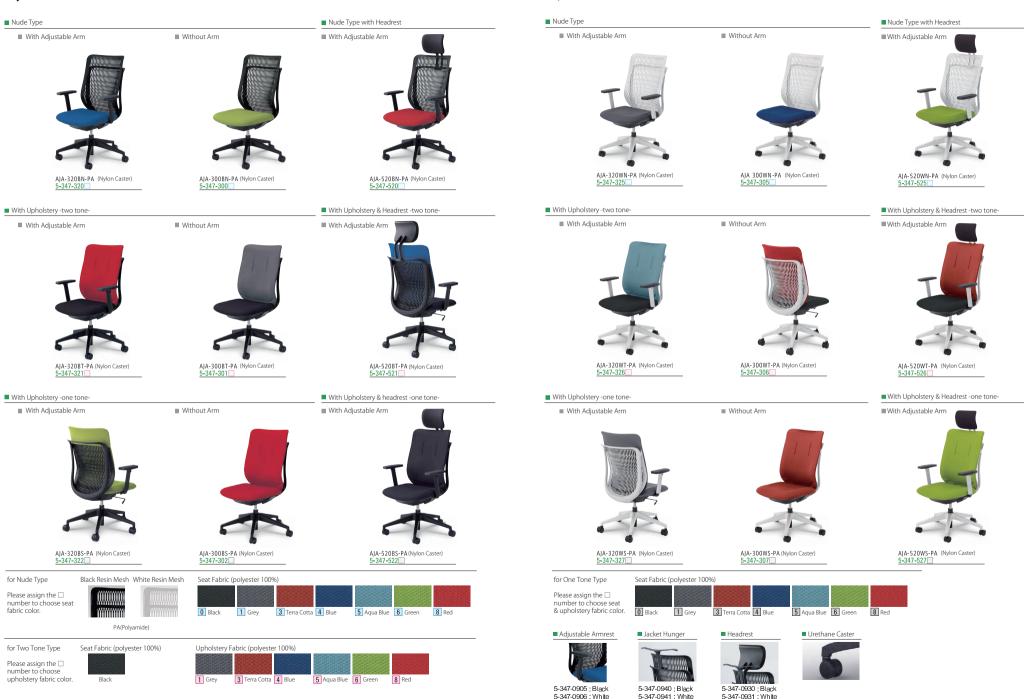

With Adjustable Arm

Without Arm

With Adjustable Arm & Head Rest

Without Arm & With Head Rest

# AJCHAIR Black Mesh

AJCHAIR White Mesh