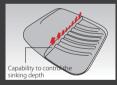

The bow-shaped grooves inside the seats help to control the sinking depth of the hips. The posture can be kept as the body is prevented from slipping off from seat. The surface shape allows the most effective seating position.