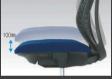

The operation lever is able to adjust the height of the seat (Stroke 100mm) and the fixation of the backrest (The 2 points at the most fronted and the most backward inclination).

The smooth movement of gas spring allows the long stroke for 100mm up and down. It is also adjustable according to users' heights and the physiques.