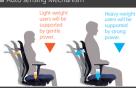

The back is able to recline within the range of 20°. Also,, it is capable to fix the angle of the backrest at the most front and the most backward inclination. (18°)

The reclining strength that responds to users' physiques and the strength adjustment can provide the perfect sitting mood to users.