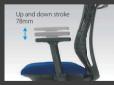

The operation lever is able to adjust the height of the seat (Stroke 100mm) and the fixation of the backrest (The 2 points at the most fronted and the most backward inclination).

The smooth movement of gas spring allows the long stroke for 100mm up and down. It is also adjustable according to users' heights and the physiques.