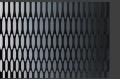

The leaning back in polyamide 3D mesh is consisted by stitches in difference size in every area. It is freely adjustable to fit with the users' backs and brings the most comfortable sitting mood to the users as well. It provides good support to the users' back even though he/she sit for a long time.

The upper part of the leaning back is in good structure. The shape can change flexibly to match with users' movement and the change of postures. No matter leaning back, stretching or turning around, there will have no stress at all.