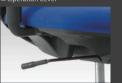

The operation lever is able to adjust the height of the seat (Stroke 100mm) and the fixation of the backrest (The 2 points at the most fronted and the most backward inclination).

The smooth movement of gas spring allows the long stroke for 100mm up and down. It is also adjustable according to users' heights and the physiques.