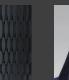

The back is able to recline within the range of 20°. Also,, it is capable to fix the angle of the backrest at the most front and the most backward inclination. (18°)

The reclining strength that responds to users' physiques and the strength adjustment can provide the perfect sitting mood to users.

The operation lever is able to adjust the height of the seat (Stroke 100mm) and the fixation of the backrest (The 2 points at the most fronted and the most backward inclination).

The smooth movement of gas spring allows the long stroke for 100mm up and down. It is also adjustable according to users' heights and the physiques.