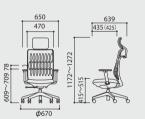

With Adjustable Arm

Without Arm

With Adjustable Arm & Head Rest

Without Arm & With Head Rest